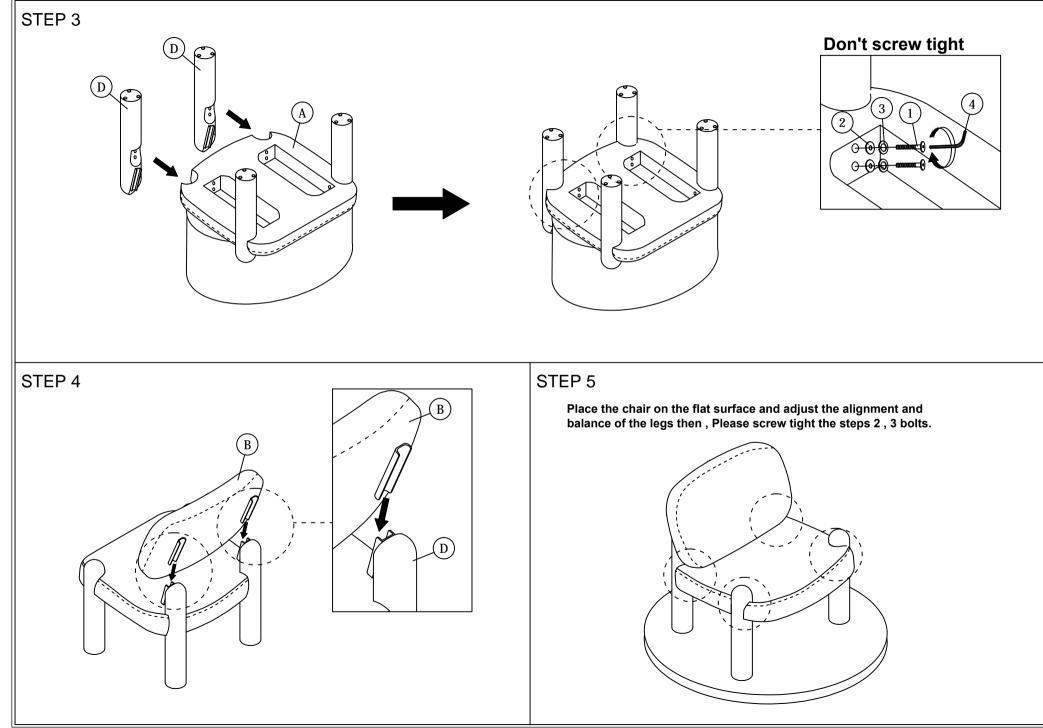

CAUTION : 1. Do not FULLY - TIGHTEN the nuts or nuts bolts until they are ready for assembly.

2. Do not OVER - TIGHTEN the nuts or bolts to avoid causing damages to the thread.

3. Keep all hardware parts out of reach of children.

NOTE : THE LIST AND QUANTITY SHOWN ARE FOR 1 UNIT ASSEMBLY.

Tools needed : Screwdriver (not provided).

| PART LIST |             |       |  |      |    |
|-----------|-------------|-------|--|------|----|
| TEM       | DESCRIPTION | QTY   |  | ITEM |    |
| А         | SEAT        | 1 PC  |  | 1    | JC |
| В         | BACK        | 1 PC  |  | 2    | м  |
| С         | FRONT LEG   | 2 PCS |  | 3    | М  |
| D         | BACK LEG    | 2 PCS |  | 4    | M  |

| HARDWARE LIST |                           |         |       |  |  |
|---------------|---------------------------|---------|-------|--|--|
| TEM           | DESCRIPTION               |         | QTY   |  |  |
| 1             | JCBB BOLT M8 x 50mm       | aaaaa=0 | 8 PCS |  |  |
| 2             | M8 FLAT WASHER            | 0       | 8 PCS |  |  |
| 3             | M8 SPRING WASHER          | 0       | 8 PCS |  |  |
| 4             | M5 ALLEN KEY (BALL SHAPE) | Ĺ       | 1 PC  |  |  |
|               |                           |         |       |  |  |