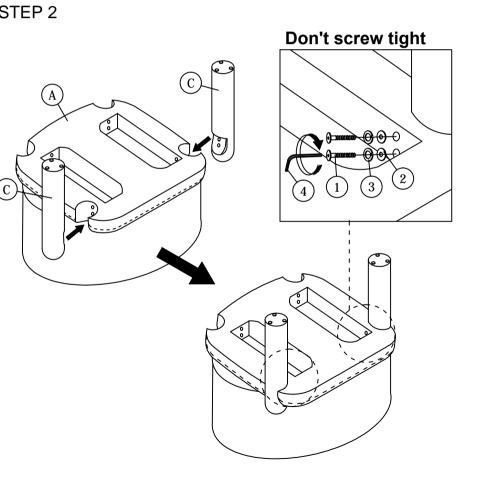

CAUTION : 1. Do not FULLY - TIGHTEN the nuts or nuts bolts until they are ready for assembly.

2. Do not OVER - TIGHTEN the nuts or bolts to avoid causing damages to the thread.

3. Keep all hardware parts out of reach of children.

NOTE : THE LIST AND QUANTITY SHOWN ARE FOR 1 UNIT ASSEMBLY.

Tools needed : Screwdriver (not provided).

| PART LIST |             |       |  |      |    |
|-----------|-------------|-------|--|------|----|
| TEM       | DESCRIPTION | QTY   |  | ITEM |    |
| А         | SEAT        | 1 PC  |  | 1    | JC |
| В         | BACK        | 1 PC  |  | 2    | м  |
| С         | FRONT LEG   | 2 PCS |  | 3    | М  |
| D         | BACK LEG    | 2 PCS |  | 4    | M  |

| HARDWARE LIST |                           |         |       |  |  |
|---------------|---------------------------|---------|-------|--|--|
| TEM           | DESCRIPTION               |         | QTY   |  |  |
| 1             | JCBB BOLT M8 x 50mm       | aaaaa=0 | 8 PCS |  |  |
| 2             | M8 FLAT WASHER            | 0       | 8 PCS |  |  |
| 3             | M8 SPRING WASHER          | 0       | 8 PCS |  |  |
| 4             | M5 ALLEN KEY (BALL SHAPE) | Ĺ       | 1 PC  |  |  |
|               |                           |         |       |  |  |