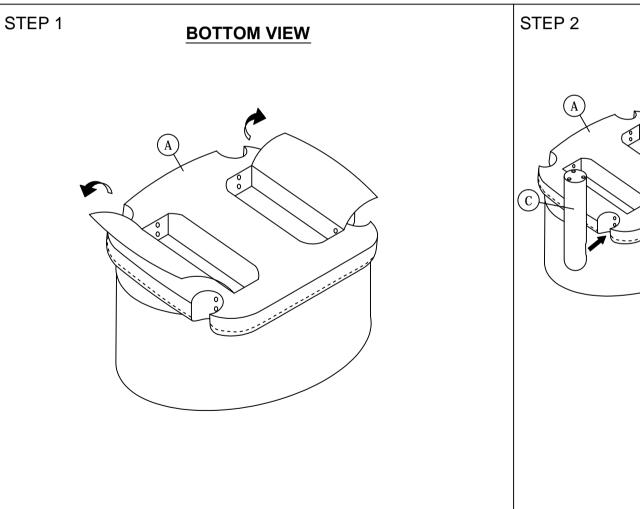

## ASSEMBLY INSTRUCTIONS

Read this instruction carefully. See hardware and furniture part list for guidance. Be sure all parts are complete, before you assemble. Place all wooden furniture parts on a clean and flat soft surface to prevent from being scratched. Follow the figure to start assembling.

CAUTION : 1. Do not FULLY - TIGHTEN the nuts or nuts bolts until they are ready for assembly.

2. Do not OVER - TIGHTEN the nuts or bolts to avoid causing damages to the thread.

3. Keep all hardware parts out of reach of children.